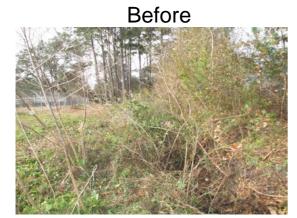

## **Narrative Description of Project:**

Project improved 902 L.F. of drainage system. Bush hogged 100 L.F. of channel. Grubbed and cleared 447 L.F. of workshelf. Cleaned out 902 L.F. of channel. Installed (1) access pipe, rip rap and hydroseeded for erosion control.