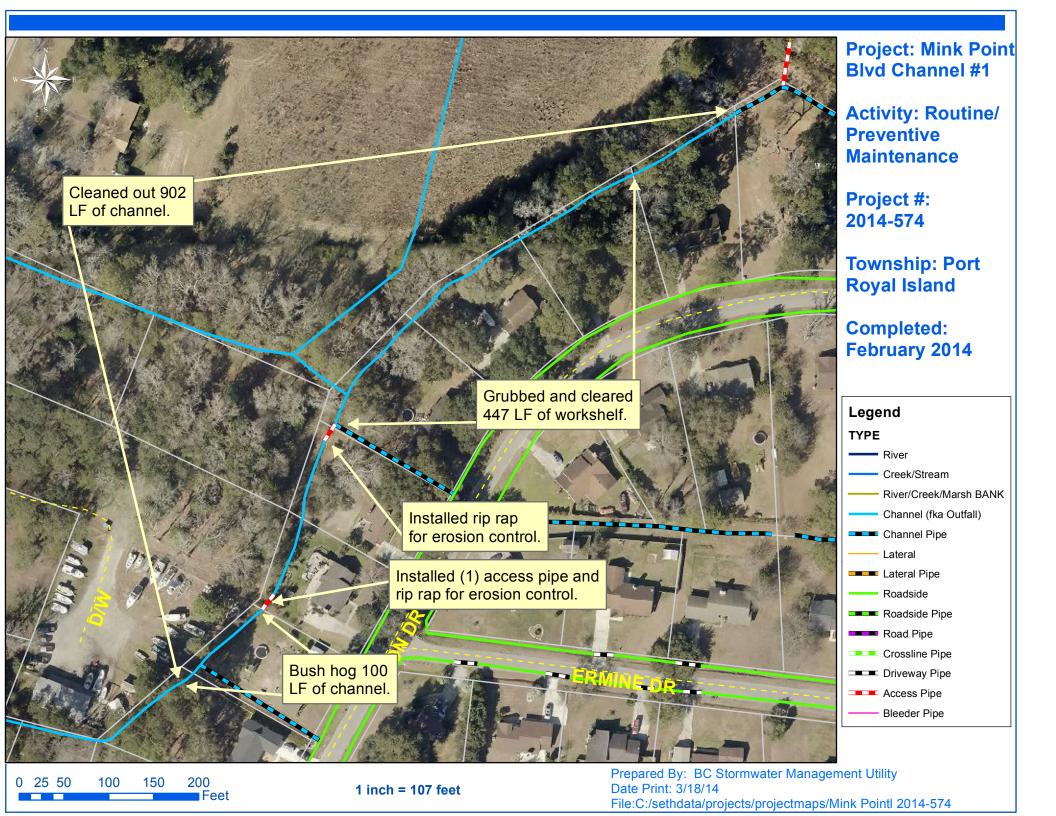

Project Summary

Project Summary: Mink Point Boulevard Channel #1

Activity: Routine/Preventive Maintenance

## **Narrative Description of Project:**

Project improved 902 L.F. of drainage system. Bush hogged 100 L.F. of channel. Grubbed and cleared 447 L.F. of workshelf. Cleaned out 902 L.F. of channel. Installed (1) access pipe, rip rap and hydroseeded for erosion control.

Completion: Feb-14