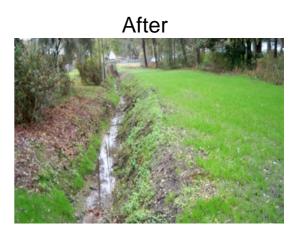

## **Narrative Description of Project:**

Project improved 902 L.F. of drainage system. Bush hogged 100 L.F. of channel. Grubbed and cleared 447 L.F. of workshelf. Cleaned out 902 L.F. of channel. Installed (1) access pipe, rip rap and hydroseeded for erosion control.