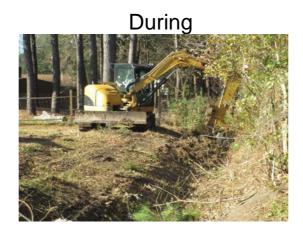

## **Narrative Description of Project:**

Project improved 902 L.F. of drainage system. Bush hogged 100 L.F. of channel. Grubbed and cleared 447 L.F. of workshelf. Cleaned out 902 L.F. of channel. Installed (1) access pipe, rip rap and hydroseeded for erosion control.